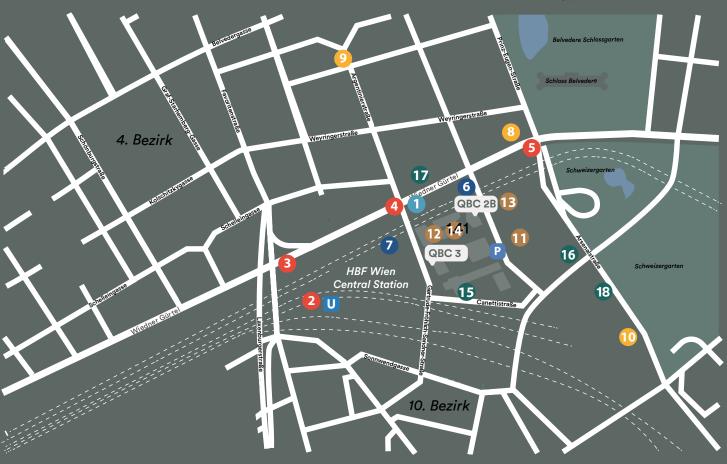

#### 1. Bezirk

#### **PHARMACY**

Johannes Apotheke Wiedner Gürtel 7, 1100

### **TRANSIT**

- Vienna Central Station Underground: U1 Trains: ÖBB
- Hauptbahnhof Tram: 1, 18, O
- Karl Popper Straße
  Bus: 13A
- Quartier Belvedere Tram: D

# **SUPERMARKET**

- Hofer Karl-Popper-Straße 2, 1100
- 7 Interspar Am Hauptbahnhof, UG1. 121, 1100

# CAFE

- 8 Aufzug Cafe Wiedner Gürtel 4, 1040
- Café Goldegg Wien Argentinierstraße 49, 1040
- Cyclitst
  Arsenalstraße 10, 1100

### **RESTAURANTS**

- IKI Restaurant
  Am Belvedere 1, 1100
- Eloha Gertrude-Fröhlich-Sandner-Straße 3/2, 1100
- Campus Bräu
  Wiedner Gürtel 1, 1100
- Fat Monk
  Am Belvedere 10, 1100

# HOTELS

- Novotel / Ibis
  Canettistraße 6, 1100
- Adina Serviced Apartments Karl-Popper-Straße 6, 1100
- MOONS Wiedner Gürtel 16, 1040
- Andaz Vienna Am Belvedere Arsenalstraße 10, 1100

Whatever happens, we've got you covered.